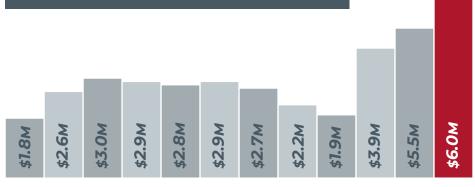

## **TOTAL VALUE OF CARE**

2013 2014 2015 2016 2017 2018 2019 2020 2021 2022 2023 2024